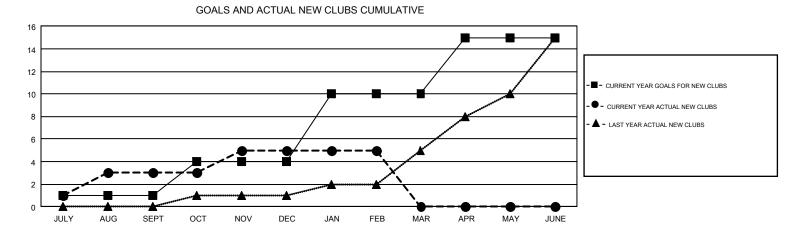

## GMT: MIKLOS HORVATH

REPORT DOES NOT INCLUDE CLUBS IN UNDISTRICTED AREAS.

| Clubs<br>RESULTS FOR 2017-2018 |   |   |   | Members<br>RESULTS FOR 2017-2018 |     |     |     |  |
|--------------------------------|---|---|---|----------------------------------|-----|-----|-----|--|
|                                |   |   |   |                                  |     |     |     |  |
| JULY/AUG/SEPT                  | 1 | 3 | 2 | JULY/AUG/SEPT                    | -6  | 155 | 185 |  |
| OCT/NOV/DEC                    | 3 | 2 | 4 | OCT/NOV/DEC                      | 55  | 131 | 281 |  |
| JAN/FEB/MAR                    | 6 | 0 | 2 | JAN/FEB/MAR                      | 139 | 105 | 150 |  |
| APR/MAY/JUNE                   | 5 | 0 | 0 | APR/MAY/JUNE                     | 76  | 0   | 0   |  |