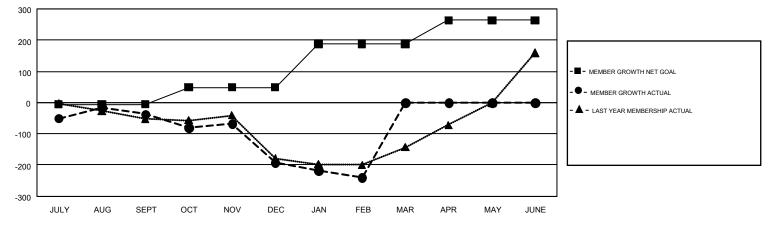

## GMT: MIKLOS HORVATH

REPORT DOES NOT INCLUDE CLUBS IN UNDISTRICTED AREAS.

| Clubs<br>RESULTS FOR 2017-2018 |   |   |   | Members<br>RESULTS FOR 2017-2018 |     |     |     |  |
|--------------------------------|---|---|---|----------------------------------|-----|-----|-----|--|
|                                |   |   |   |                                  |     |     |     |  |
| JULY/AUG/SEPT                  | 1 | 3 | 2 | JULY/AUG/SEPT                    | -6  | 155 | 185 |  |
| OCT/NOV/DEC                    | 3 | 2 | 4 | OCT/NOV/DEC                      | 55  | 131 | 281 |  |
| JAN/FEB/MAR                    | 6 | 0 | 2 | JAN/FEB/MAR                      | 139 | 105 | 150 |  |
| APR/MAY/JUNE                   | 5 | 0 | 0 | APR/MAY/JUNE                     | 76  | 0   | 0   |  |